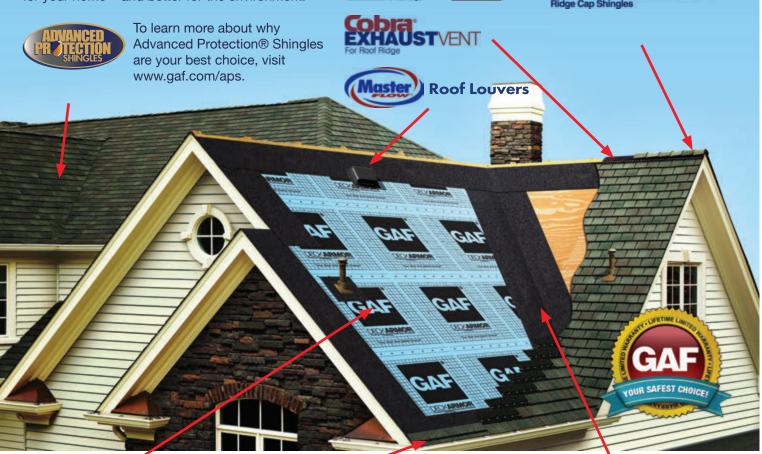

# Lifetime Roofing System

**ONLY FROM GAF!** 

Now, when you install any GAF Lifetime Shingle, you'll automatically get:

- A Lifetime limited warranty on your shingles and all qualifying GAF accessories!\*
- Non-prorated coverage for the first 10 years!\*\*

## **Lifetime Shingles**

GAF offers you many great choices of Lifetime, Shingles including Timberline® Shingles with Advanced Protection® Technology. They're the #1-selling shingles in North America!

Advanced Protection® Technology results in superior protection for your home, while reducing the use of precious natural resources. That's better for your home – and better for the environment!

### **Attic Ventilation**

Helps remove excess heat and moister from your attic that can raise your energy bills, cause premature peeling of interior paint and wallpaper, and even affect your health.

## Ridge Cap Shingles

Enhances the beauty and value of your home - while guarding against leaks at the hips and ridges.

### **Roof Deck Protection**

Allows moisture to escape from your attic while providing an exceptionally strong layer of protection against wind-driven rain. Also, lays flatter for a better-looking roof.

## Starter Strip Shingles

Saves time, eliminates waste and reduces the risk of blow-off, and may even help qualify for upgraded wind warranty coverage (see Shingle & Accessory Ltd. Warranty for details.)

#### Leak Barrier

Provides exceptional protection against leaks caused roof settling and extreme weather. The ideal upgrade on all vulnerable areas (including at the eaves in the North).

<sup>\*</sup> See GAF Shingle & Accessory Ltd. Warranty for complete coverage and restrictions. The word "lifetime" means as long as the original individual owner of a single family detached residence (or the second owner in certain circumstances) owns the property where the shingles and accessories are installed. For owners/structures not meeting above criteria, Lifetime coverage is not applicable. Lifetime Ltd. Warranty on accessories requires the use of at least three qualifying GAF accessories and the use of Lifetime Shingles. \*\* On your Lifetime Shingles and qualifying GAF accessories.