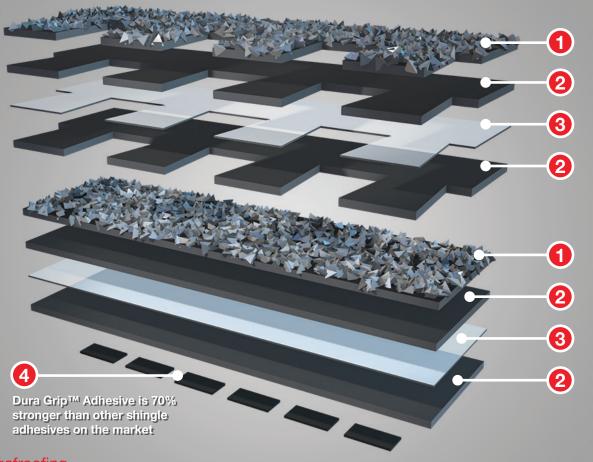

# GAF The many layers of a Timberline Shingle

You Tube /gafroofing

**GAF** shingles are 5% cooler (5-8 degrees)

## **Granules**

#### Diamond Cut™ Granules

Multi-faceted design and light-reflective construction add dimension and depth to the shingle.

#### **UV** Blocker

Protects against damaging sunlight, which improves the durability and extends the life of the shingle.

#### Color Lock™ Ceramic Firing

Maintains the true color of the shingle longer.

# **Asphalt**

#### SpecSelect Grading System

Use of finest-quality asphalt improves weathering in harsh conditions.

Advanced process control allows us to optimize the critical top layer for superior long-term performance against severe weather.

## Fiberglass Mat

#### Micro Weave™ Core

Offers a superior-strength foundation that resists cracking and splitting.

#### FiberTech™ Components

Incorporates non-combustible fibers into the core, providing a UL Class A fire rating.

#### Fiberglass Mat

The heart of the shingle, low-profile technology includes a proprietary orientation of glass fibers, for maximum strength and durability.

## **Dura Grip**

#### Dura Grip™ Adhesive

70% stronger than other adhesives Dura Grip™ locks the shingles in place on the roof, gripping tight even in gale-force winds. Proprietary Dura Grip™ Adhesive locks shingles tightly in place.

Allows every GAF shingle to pass the industry's two toughest wind tests (ASTM D3161, Class F, 110 mph and D7158, Class H, 150 mph)