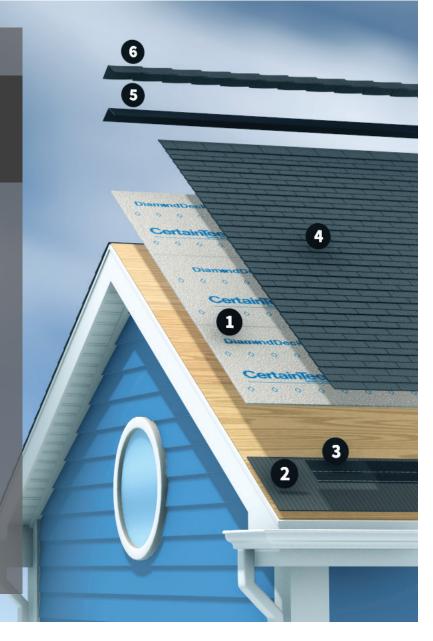

## A superior roof is stronger than the sum of its parts

A quality roofing system requires that the underlayments, shingles, accessory products, and ventilation work together in a cohesive system. Day after day, year after year.

#### At CertainTeed, it's called the Integrity Roof System

The Integrity Roof System™ is designed to provide optimum performance — no matter how bad weather conditions are. Better quality shingles mean longer-lasting roofs. Add in underlayment and accessory products, and you've got a roof system that really works!

When you choose an Integrity Roof System you gain the advantage of having CertainTeed as your sole manufacturing source to stand behind its roof system components.

### Underlayment

Roofers' Select®, Diamond Deck®

High-performance underlayment provides a protective water-resistant layer over the roof deck and a secondary barrier against leaks.

### Waterproofing Underlayment

WinterGuard<sup>®</sup>

Waterproofing shingle underlayment prevents leaks from wind-driven rain and ice dams in vulnerable areas.

### Starter Shingles

Swiftstart®

Starter shingles are designed to work specifically with every type of CertainTeed shingle for maximum performance.

### 4 Shingles

Landmark<sup>™</sup>, Landmark<sup>™</sup> Pro, Belmont<sup>®</sup>, Grand Manor<sup>®</sup>, Highland Slate<sup>®</sup>, Presidential Shake<sup>®</sup> TL

High-quality shingles available in a wide variety of styles and colors, covered by the strongest warranty in the business.

### 5 Ventilation

Certainteed® Ridge Vent

Provides evenly distributed ventilation along the entire underside of the roof. Slim design for visual appeal that provides a higher volume of airflow per square foot of attic area than any other fixed-vent system.

### Hip & Ridge Accessories

Shadow Ridge®, Shangle Ridge®, Decar Crest®

Accessory shingles are used to finish the hips and ridges of the roof and are designed to complement the appearance of all CertainTeed shingles.